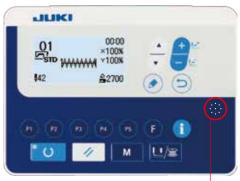

### Standard operation panel (new model)

#### ■ Voice guidance for the operator

This sewing machine is provided as standard with the voice-guidance system with clock function.

This voice guidance can be used for the purpose of production support such as giving the operator information about the number of pieces produced, work progress management and the operation rate of sewing machine, though the initial setting is required.

- Bartacking data contained in a pattern number can be changed with ease by means of the pattern enlargement / reduction function. This operation can be done by entering the scale ratio through the operation panel.
- Standard sewing patterns can be registered to the pattern keys P1 to P50. In addition, the registered patterns P1 through P25 can be called up by a touch of the corresponding pattern key. It is advised to register 25 sewing patterns you use frequently to the pattern keys P1 to P 25 in order to improve workability.
- The operation panel is provided as standard with a USB port. This means that the sewing machine data management and software updating can be carried out with ease by means of the USB port.