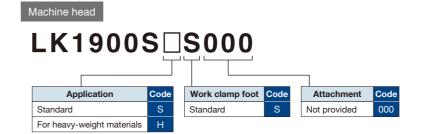

#### ■ WHEN YOU PLACE ORDERS

Please note when placing orders, that the model name should be written as follows:

## Control box

● To order, please contact your nearest JUKI distributor.