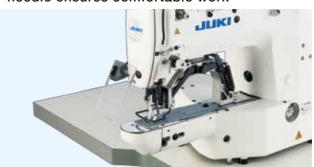

## Improved operability

■ Longer distance from machine arm to needle ensures comfortable work

The slim-in-shape machine head has been designed to provide a longer distance from machine arm to needle to improve ease of handling the material and of carrying out continuous work. Location of the hand pulley allows the operator to check the needle entry with ease

The hand pulley is located at the arm of machine head. This arrangement helps the operator visually check the needle entry with page