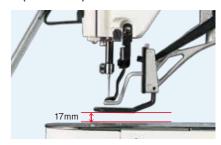

## ■ Work clamp foot lifting height (max. 17mm)

The sewing machine is provided as standard with the stepping-motor type work clamp foot lifting device. The maximum lifting amount of the work clamp foot is 17 mm.