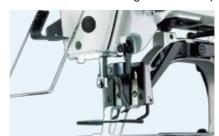

## Improved operability

■ Longer distance from machine arm to needle ensures comfortable work

The slim-in-shape machine head has been designed to provide a longer distance from machine arm to needle to improve ease of handling the material and of carrying out continuous work. Location of the hand pulley allows the operator to check the needle entry with ease

The hand pulley is located at the arm of machine head. This arrangement helps the operator visually check the needle entry with page

## ■ LED light (light quantity in five levels + light-out function)

The LED light that illuminates the needle entry area is provided as standard. The LED light is provided with the six-step changeover switch to control its brightness and light-out.