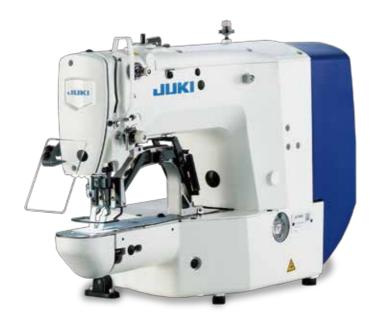

**LK-1900S**Computer-controlled, High-speed, Bartacking Machine

## **LK-1900S**

Computer-controlled, High-speed, Bartacking Machine

JUKI Simple Series sewing machine LK-1900S has been designed to have simplified and narrowed down capabilities that are essentially required to produce JUKI's established seam quality. In addition, it supports the operator with the voice guidance system to improve work efficiency.