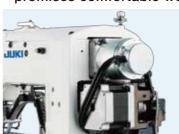

**LK-1900S**Computer-controlled, High-speed, Bartacking Machine

## **LK-1900S**

Computer-controlled, High-speed, Bartacking Machine

JUKI Simple Series sewing machine LK-1900S has been designed to have simplified and narrowed down capabilities that are essentially required to produce JUKI's established seam quality. In addition, it supports the operator with the voice guidance system to improve work efficiency.

#### ■ Excellent responsiveness promises comfortable work

The direct-drive system that directly connects the compact AC servomotor to the main shaft of the sewing machine has been adopted. This system enables quick startup and promises increased stopping accuracy, thereby contributing to improved responsiveness.