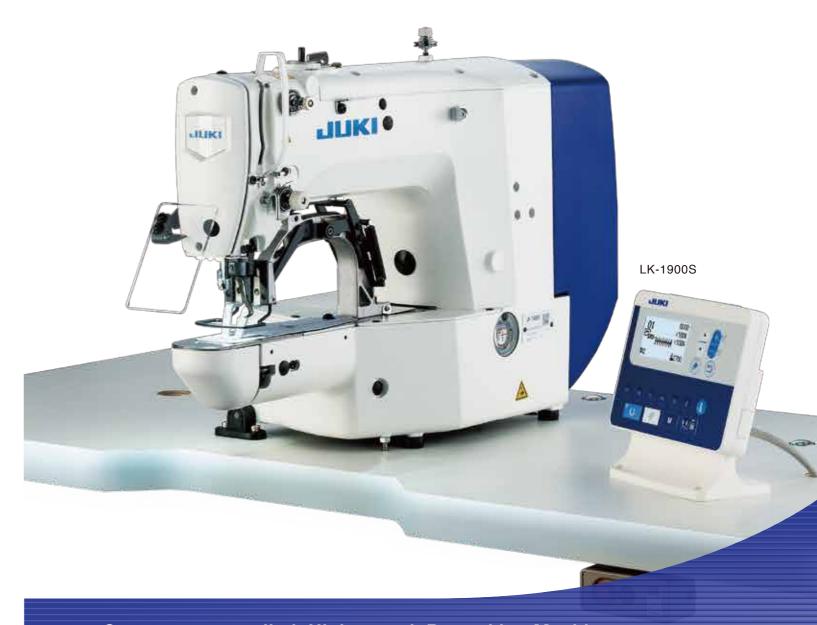

**LK-1900S**Computer-controlled, High-speed, Bartacking Machine

## **LK-1900S**

Computer-controlled, High-speed, Bartacking Machine

JUKI Simple Series sewing machine LK-1900S has been designed to have simplified and narrowed down capabilities that are essentially required to produce JUKI's established seam quality. In addition, it supports the operator with the voice guidance system to improve work efficiency.

### Standard operation panel (new model)