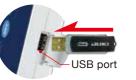

- Bartacking data contained in a pattern number can be changed with ease by means of the pattern enlargement / reduction function. This operation can be done by entering the scale ratio through the operation panel.
- Standard sewing patterns can be registered to the pattern keys P1 to P50. In addition, the registered patterns P1 through P25 can be called up by a touch of the corresponding pattern key. It is advised to register 25 sewing patterns you use frequently to the pattern keys P1 to P 25 in order to improve workability.
- The operation panel is provided as standard with a USB port. This means that the sewing machine data management and software updating can be carried out with ease by means of the USB port.