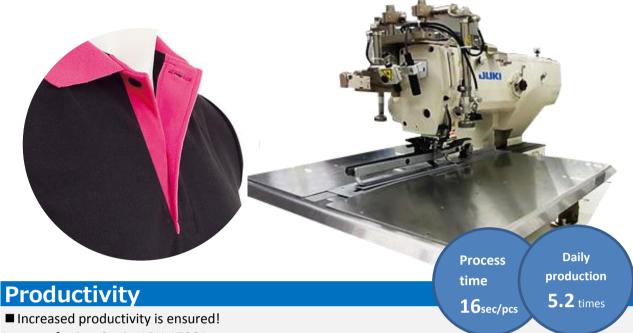

## **Polo-shirts Single Placket Sewing Device**

Computer-controlled, High-speed, Buttonholing Machine (220mm presser type)

In case of using 2units LBH-1796A,

The machine carries out a series of placket setting processes at 16 sec/pcs.

It achieves 5.2 times as productive as general-purpose machines.

| Attach placket process      | machine      | Placket Sewing Device/2units |
|-----------------------------|--------------|------------------------------|
| Mark front placket position | 11sec ¬      |                              |
| Sew front placket           | 29sec 84 sec | 16 sec                       |
| Cut placket center          | 27sec 04 3cc |                              |
| Mark placket position       | 17sec        |                              |
| Daily Production            | 285 pcs      | 1500 pcs                     |