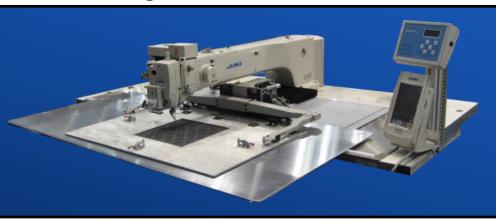

## **AMS-224 SERIES**

## **AMS Series with Extended Sewing Area**

The AMS series is now available with a larger sewing area enhancing the possible applications.

The machine not only achieves higher productivity due to instantaneous increases/decreases in sewing speed at the beginning /end of sewing and increased of thread trimming speed, but also achieves a flexible responsiveness to materials to promise enhanced seam quality due to JUKI's unique active tension and programmable intermediate presser.

| Model                     | Sewing Area |
|---------------------------|-------------|
| AMS221ENHL2516SZ5000NSD   | 1000x160    |
| AMS221ENHL2516SZ/X7910NSD | 1000x160    |
| AMS221ENHS3020SZ5000NSF   | 1000x200    |
| AMS224ENHS6030SZ/X7910NSF | 1000x200    |
| AMS224ENHS4530SZ5000NSF   | 600x575     |
| AMS224ENHS4530SZ5000NSF   | 800x575     |
| AMS224ENHS6030SZ/X7910NSF | 800x575     |
| AMS224ENHS4530SZ5000NSF   | 1200x575    |
| AMS224ENHS6030SZ/X7910NSF | 1200x575    |
| AMS224ENHS4530SZ5000NSF   | 1500x575    |
| AMS224ENHS4530SZ5000NSF   | 2100x575    |