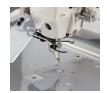

With the active tension, pinpoint changes in the needle thread tension during sewing are enabled. The needle thread tension, therefore, can be set in conjunction with the material thickness and can be corrected according to the direction of sewing on a stitch-by-stitch basis through the operation panel

The feeding frame can be lifted to a height of 30mm. This allows for much easier placement of heavy-weight material on the machine by the operator.

by programming according to the material thickness.

The height of the lower dead point of the intermediate presser can be set according to the material thickness, thereby not only preventing troubles in sewing such as stitch skipping and thread breakage, but also protecting the sewing product from being damaged by the presser