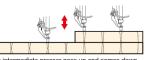

The feeding frame can be lifted to a height of 30mm. This allows for much easier placement of heavy-weight material on the machine by the operator.

by programming according to the material thickness.

The height of the lower dead point of the intermediate presser can be set according to the material thickness, thereby not only preventing troubles in sewing such as stitch skipping and thread breakage, but also protecting the sewing product from being damaged by the presser