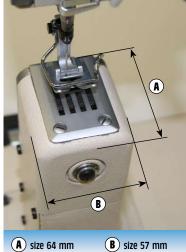

## Rodel GPZ-527-443 MH

Machine is equipped with extra large diameter of hook.

## **Technical features**

Post bed machine with drop feed, sewing with ZIG ZAG stitch. Machine is equiped with large diameter horizontal hook. Sturdy design of machine is suitable for using in production shoe uppers, manufacture of fancy goods and upholstery.