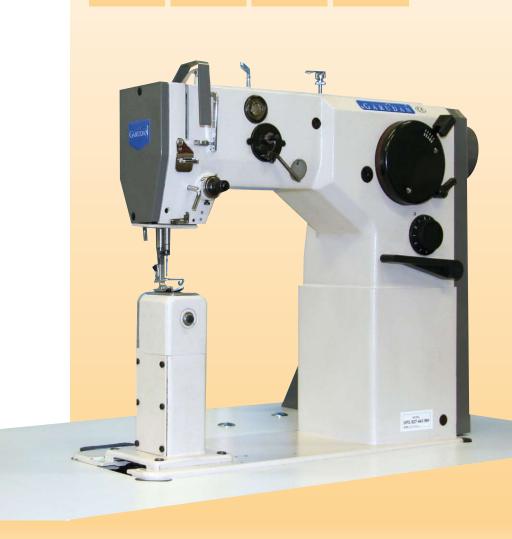

## Rodel GPZ-527-443 MH

Machine is equipped with extra large diameter of hook.

## **Technical features**

Post bed machine with drop feed, sewing with ZIG ZAG stitch. Machine is equiped with large diameter horizontal hook. Sturdy design of machine is suitable for using in production shoe uppers, manufacture of fancy goods and upholstery.

Specifications

| MODEL              | Feed | Reverse stitching |         | Automatic<br>presser<br>foot lifting | Thread<br>trimming | Hook<br>type    | Stitch<br>length<br>(mm) | Stitch<br>width<br>(mm) | Needle<br>system<br>(size) | Presser<br>foot<br>stroke<br>(mm) | Height<br>of post<br>(mm) | Sewing<br>speed<br>(spm)<br>max. |
|--------------------|------|-------------------|---------|--------------------------------------|--------------------|-----------------|--------------------------|-------------------------|----------------------------|-----------------------------------|---------------------------|----------------------------------|
|                    |      |                   | A - PGM | A - PGM                              |                    | <b>₽</b><br>⊙ ⊙ | Ĭ                        |                         | ļ                          |                                   |                           |                                  |
| GPZ - 527 - 443 MH | •    | •                 |         |                                      |                    | •               | 5                        | 8                       | 134R<br>(90 - 120)         | 7                                 | 180                       | 2500                             |
|                    |      |                   |         |                                      |                    |                 |                          |                         |                            |                                   |                           | 04/2008                          |