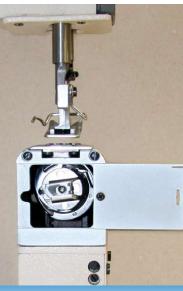

## **Technical features**

Post bed machine with drop feed, sewing with ZIG ZAG stitch. Machine is equiped with large diameter horizontal hook. Sturdy design of machine is suitable for using in production shoe uppers, manufacture of fancy goods and upholstery.